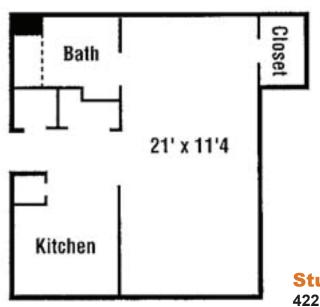

## **Aldersgate Retirement Community**



# SAMPLE FLOOR PLANS: COTTAGE & APARTMENT LIVING

For more information or specific room details, please contact the Aldersgate Admissions Office.



## **Cottage Floor Plan**

2502 Total Square Feet

Residents enjoy an independent lifestyle in beautiful brick and stone, stand-alone duplexes. The Cottages provide all the privacy and independence of your own home without all the maintenance and over-head.



## CONTACT: (601)482-5561

Lawona Broadfoot Executive Director lawona.broadfoot@mss-aldersgate.org

or

Marsha Hannah Marketing Director marsha.hannah@mss-aldersgate.org



## **Apartment Living\***

One hundred-twenty apartments, circling around an attractively landscaped gazebo and a lovely walking garden make for a place that anyone would love to call home. Residents have the freedom to come and go as they please, enjoying life to its fullest.

\* Government Assistance Available (To those who financially qualify)



6/2019

## **Studio Apartment Floor Plan**

**422 Total Square Feet** 

#### **One Bedroom Apartment Floor Plan**

520 & 524 Total Square Feet





## **Two Bedroom Apartment Floor Plan**

724 & 740 Total Square Feet