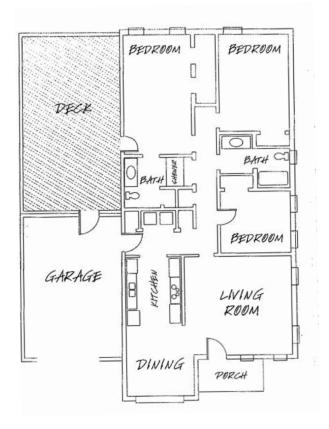

## **Cottage Floor Plan**

2502 Total Square Feet

Residents enjoy an independent lifestyle in beautiful brick and stone, stand-alone duplexes. The Cottages provide all the privacy and independence of your own home without all the maintenance and over-head.