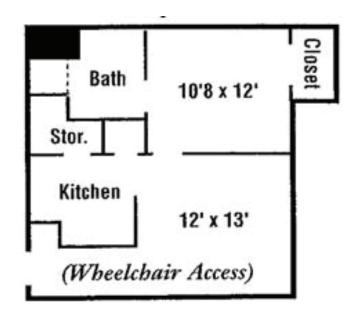

e duplexes. The Cottages provide all the privacy and independence of your own home without all the maintenance and over-head.



## CONTACT: (601)482-5561

Lawona Broadfoot Executive Director lawona.broadfoot@mss-aldersgate.org

or

Marsha Hannah Marketing Director marsha.hannah@mss-aldersgate.org



## **Apartment Living\***

One hundred-twenty apartments, circling around an attractively landscaped gazebo and a lovely walking garden make for a place that anyone would love to call home. Residents have the freedom to come and go as they please, enjoying life to its fullest.

\* Government Assistance Available (To those who financially qualify)



6/2019

## **Studio Apartment Floor Plan**

**422 Total Square Feet** 

#### **One Bedroom Apartment Floor Plan**

520 & 524 Total Square Feet





## **Two Bedroom Apartment Floor Plan**

724 & 740 Total Square Feet