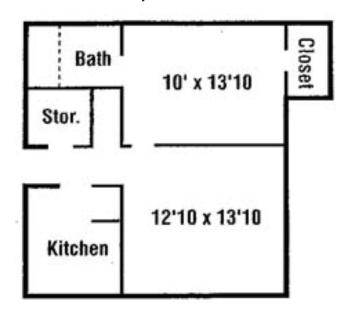

one duplexes. The Cottages provide all the privacy and independence of your own home without all the maintenance and over-head.



## CONTACT: (601)482-5561

Lawona Broadfoot Executive Director lawona.broadfoot@mss-aldersgate.org

or

Marsha Hannah Marketing Director marsha.hannah@mss-aldersgate.org



## **Apartment Living\***

One hundred-twenty apartments, circling around an attractively landscaped gazebo and a lovely walking garden make for a place that anyone would love to call home. Residents have the freedom to come and go as they please, enjoying life to its fullest.

\* Government Assistance Available (To those who financially qualify)



6/2019

## **Studio Apartment Floor Plan**

**422 Total Square Feet** 

#### **One Bedroom Apartment Floor Plan**

520 & 524 Total Square Feet





## **Two Bedroom Apartment Floor Plan**

724 & 740 Total Square Feet