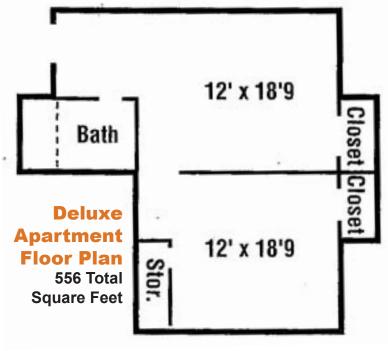

## **SAMPLE FLOOR PLANS: DOGWOOD ASSISTED LIVING**

For more information or specific room details, please contact the Aldersgate Admissions Office.

**Standard Apartment Floor Plan** 

295 Total Square Feet