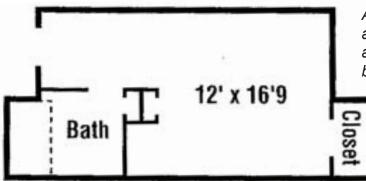

## **SAMPLE FLOOR PLANS: DOGWOOD ASSISTED LIVING**

For more information or specific room details, please contact the Aldersgate Admissions Office.

**Standard Apartment Floor Plan** 

295 Total Square Feet