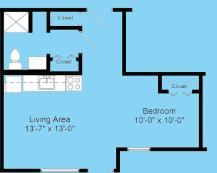

uty/barber Shop
- Housekeeping/ Laundry Services
- Nurse on Staff
- Medication Administration
- Sunday Worship with Sunday School
- Pastoral Care Programs/Staff Chaplain
- Weekly Bible Study
- Partnership with local pharmacy to deliver prescription medicines
- Guest Room available to rent
- Free use of the gazebo, patio areas and raised garden boxes; available to accessible residents

## **Dedicated Assisted Living**

Unfurnished studio, 1 & 2 bedroom apartments with private baths (some accessible)

#### Services:

- -3 well-balanced meals a day
- -Medication administration
- -Bathing & grooming assistance
- -Housekeeping & laundry
- -24 staffing on-site with nurse here 22 hours and nurse is on call 24 hours
- -Basic cable and utilities are included

#### **Studio Room Floor Plans:**







## **Independent Living**

Residents have the freedom to come and go as they please, enjoying life to its fullest. When additional services are needed, care can transition from Independent Living to Assisted Living all within the same apartment.

Unfurnished 1 & 2 bedroom apartments with private baths

#### Services:

- -Noon meal served Sun.-Fri.
- -Free laundry facilities
- -Individually controlled heat and air-conditioning
- -Basic cable and utilities are included

#### 1 Bedroom Floor Plan:







#### 2 Bedroom Floor Plan:



#### 2 Bedroom/Split Bath Floor Plan: