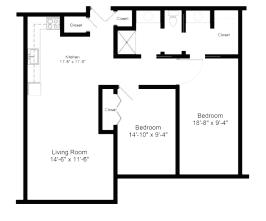

on
- -Bathing & grooming assistance
- -Housekeeping & laundry
- -24 staffing on-site with nurse here 22 hours and nurse is on call 24 hours
- -Basic cable and utilities are included

#### **Studio Room Floor Plans:**







## **Independent Living**

Residents have the freedom to come and go as they please, enjoying life to its fullest. When additional services are needed, care can transition from Independent Living to Assisted Living all within the same apartment.

Unfurnished 1 & 2 bedroom apartments with private baths

#### Services:

- -Noon meal served Sun.-Fri.
- -Free laundry facilities
- -Individually controlled heat and air-conditioning
- -Basic cable and utilities are included

#### 1 Bedroom Floor Plan:







#### 2 Bedroom Floor Plan:



#### 2 Bedroom/Split Bath Floor Plan: