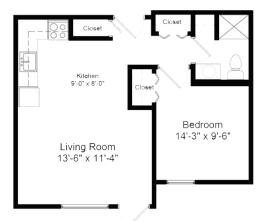

#### Services:

- -3 well-balanced meals a day
- -Medication administration
- -Bathing & grooming assistance
- -Housekeeping & laundry
- -24 staffing on-site with nurse here 22 hours and nurse is on call 24 hours
- -Basic cable and utilities are included

#### **Studio Room Floor Plans:**







## **Independent Living**

Residents have the freedom to come and go as they please, enjoying life to its fullest. When additional services are needed, care can transition from Independent Living to Assisted Living all within the same apartment.

Unfurnished 1 & 2 bedroom apartments with private baths

#### Services:

- -Noon meal served Sun.-Fri.
- -Free laundry facilities
- -Individually controlled heat and air-conditioning
- -Basic cable and utilities are included

#### 1 Bedroom Floor Plan:







#### 2 Bedroom Floor Plan:



#### 2 Bedroom/Split Bath Floor Plan: