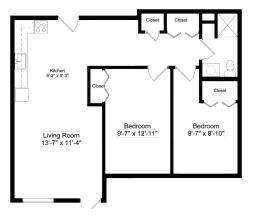

ed meals a day
- -Medication administration
- -Bathing & grooming assistance
- -Housekeeping & laundry
- -24 staffing on-site with nurse here 22 hours and nurse is on call 24 hours
- -Basic cable and utilities are included

#### **Studio Room Floor Plans:**







## **Independent Living**

Residents have the freedom to come and go as they please, enjoying life to its fullest. When additional services are needed, care can transition from Independent Living to Assisted Living all within the same apartment.

Unfurnished 1 & 2 bedroom apartments with private baths

#### Services:

- -Noon meal served Sun.-Fri.
- -Free laundry facilities
- -Individually controlled heat and air-conditioning
- -Basic cable and utilities are included

#### 1 Bedroom Floor Plan:







#### 2 Bedroom Floor Plan:



#### 2 Bedroom/Split Bath Floor Plan: