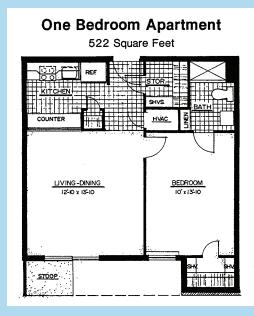

## Monthly Rent for a Studio or 1-Bedroom Apartment Includes:

- Electricity
- Water & Sewer
- Central Heat & Air
- Direct TV
- Private Mailbox with Key
- A Private Bath

- Complete Kitchen with
  Stove & Refrigerator
- Personal Patio/Garden Area
- Apartment Maintenance
- On-site Laundry Facilities