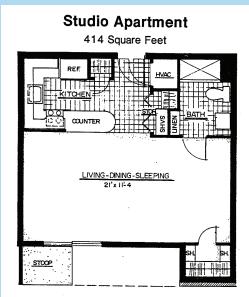

## Monthly Rent for a Studio or 1-Bedroom Apartment Includes:

- Electricity
- Water & Sewer
- Central Heat & Air
- Direct TV
- Private Mailbox with Key
- A Private Bath

- Complete Kitchen with
  Stove & Refrigerator
- Personal Patio/Garden Area
- Apartment Maintenance
- On-site Laundry Facilities