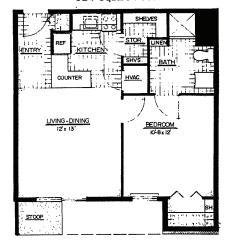

whose income, handicap or disability qualifies them for residency. Space in the 202/8 HUD Housing is available now. Tenancy qualified by Gross Annual Income:

1 Person = \$25,550 Maximum Income\* 2 Persons = \$29,200 Maximum Income\*

\* Subject to change

## Monthly Rent for a Studio or 1-Bedroom Apartment Includes:

- Electricity
- Water & Sewer
- Central Heat & Air
- Direct TV
- Private Mailbox with Key
- A Private Bath

- Complete Kitchen with
  Stove & Refrigerator
- Personal Patio/Garden Area
- Apartment Maintenance
- On-site Laundry Facilities

#### Community Features:

- · Worship and study opportunities
- Local clergy leadership
- Activities and crafts
- Exercise programs
- Special events and Much More







#### One Bedroom Apartment (Designed for Wheelchair)

524 Square Feet