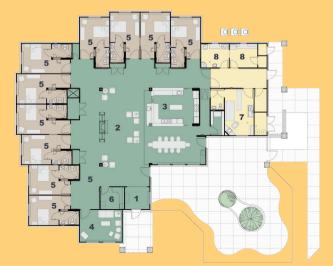

### The Green House<sup>®</sup> Homes

۲

Offers Memory Support in a home designed for 10 elders with private rooms, baths, all surrounding a common living space for dining, activities, socializing and engaging others in a family-like atmosphere.

- Unfurnished private bedrooms
- Fully accessible private bath
- Services

۲

-3 well-balanced meals a day

-Medication monitoring

-Bathing & grooming assistance

-Housekeeping & laundry